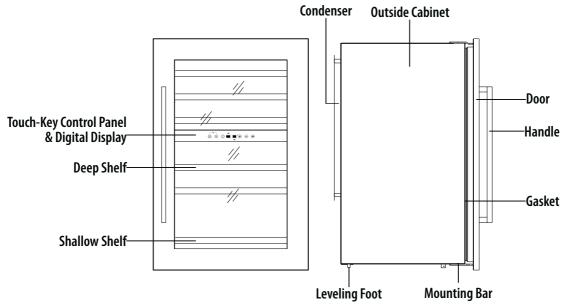

## **Dual Zone Structure**



## 885mm Height--Installation Drawing



- 1. Before inserting the unit into the kitchen cabinet, please unscrew the original 4 leveling feet (in white), and screw the 2 short leveling feet (in black), which are packed as the accessory, to the front bottom of the unit.
- 2. Tighten the 2 screws to fix the **Bottom Mounting Bar** (which has been fixed on the bottom of the unit) to the kitchen cabinet.
- 3. For a firmly fixing of the unit, you can install an extra **Top Mounting Bar** (which is an accessory packed with the unit) onto the topside of the unit, and screw it with the kitchen cabinet. See right drawing.