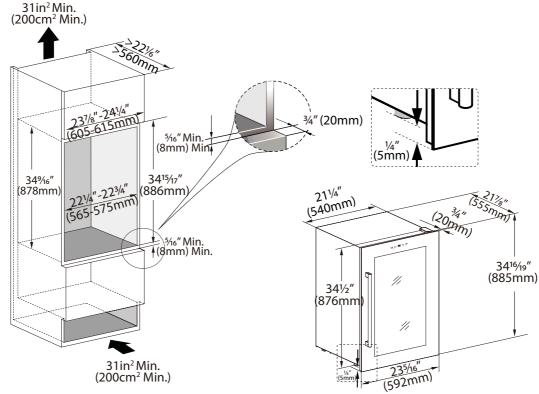

## 885mm Height--Installation Drawing

- 1. Before inserting the unit into the kitchen cabinet, please unscrew the original 4 leveling feet (in white), and screw the 2 short leveling feet (in black), which are packed as the accessory, to the front bottom of the unit.
- 2. Tighten the 2 screws to fix the **Bottom Mounting Bar** (which has been fixed on the bottom of the unit) to the kitchen cabinet.
- 3. For a firmly fixing of the unit, you can install an extra **Top Mounting Bar** (which is an accessory packed with the unit) onto the topside of the unit, and screw it with the kitchen cabinet. See right drawing.