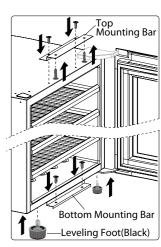

## 885mm Height--Installation Drawing

- 1. Before inserting the unit into the kitchen cabinet, please unscrew the original 4 leveling feet (in white), and screw the 2 short leveling feet (in black), which are packed as the accessory, to the front bottom of the unit.
- 2. Tighten the 2 screws to fix the **Bottom Mounting Bar** (which has been fixed on the bottom of the unit) to the kitchen cabinet.
- 3. For a firmly fixing of the unit, you can install an extra **Top Mounting Bar** (which is an accessory packed with the unit) onto the topside of the unit, and screw it with the kitchen cabinet. See right drawing.