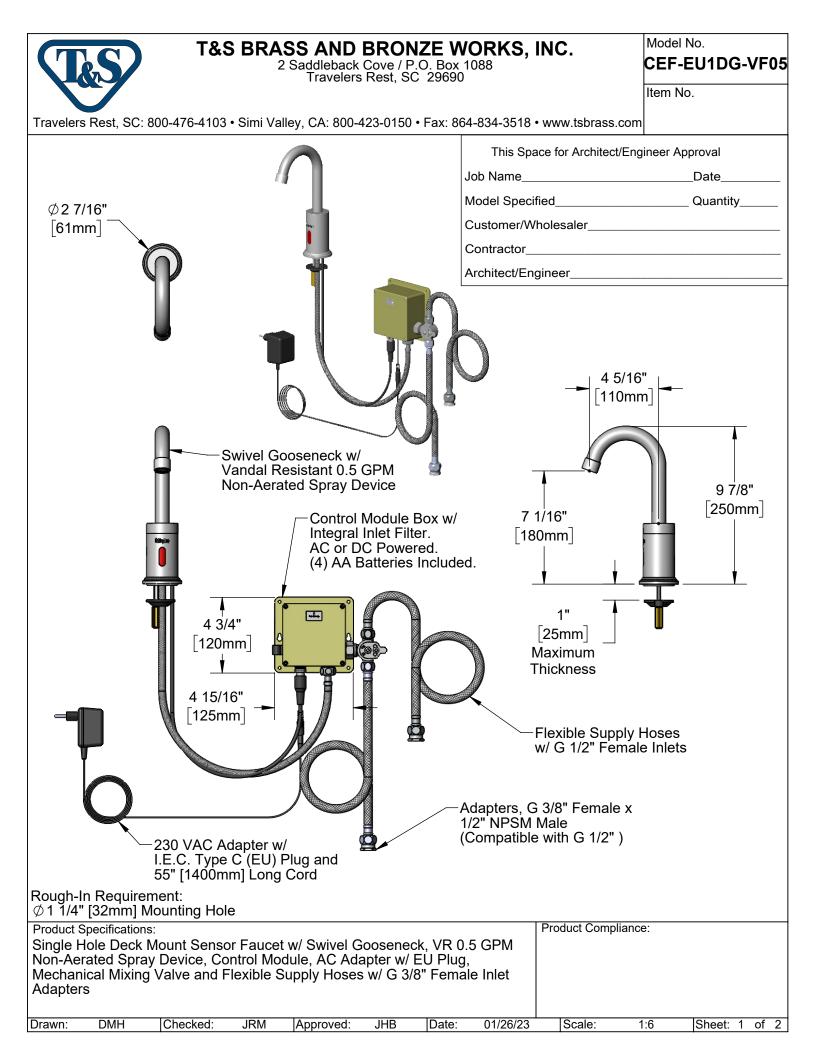

## T&S BRASS AND BRONZE WORKS, INC. 2 Saddleback Cove / P.O. Box 1088 Travelers Rest, SC 29690

Model No.

CEF-EU1DG-VF05

Item No.

Travelers Rest, SC: 800-476-4103 • Simi Valley, CA: 800-423-0150 • Fax: 864-834-3518 • www.tsbrass.com

| , , , , , , , , , , , , , , , , , , , ,                                                                                                                                                                                                                                                                                                                                                                                                                                                                                                                                                                                                                                                                                                                                                                                                                                                                                                                                                                                                                                                                                                                                                                                                                                                                                                                                                                                                                                                                                                                                                                                                                                                                                                                                                                                                                                                                                                                                                                                                                         | ITEM     | <b></b>         |                                                                 |
|-----------------------------------------------------------------------------------------------------------------------------------------------------------------------------------------------------------------------------------------------------------------------------------------------------------------------------------------------------------------------------------------------------------------------------------------------------------------------------------------------------------------------------------------------------------------------------------------------------------------------------------------------------------------------------------------------------------------------------------------------------------------------------------------------------------------------------------------------------------------------------------------------------------------------------------------------------------------------------------------------------------------------------------------------------------------------------------------------------------------------------------------------------------------------------------------------------------------------------------------------------------------------------------------------------------------------------------------------------------------------------------------------------------------------------------------------------------------------------------------------------------------------------------------------------------------------------------------------------------------------------------------------------------------------------------------------------------------------------------------------------------------------------------------------------------------------------------------------------------------------------------------------------------------------------------------------------------------------------------------------------------------------------------------------------------------|----------|-----------------|-----------------------------------------------------------------|
|                                                                                                                                                                                                                                                                                                                                                                                                                                                                                                                                                                                                                                                                                                                                                                                                                                                                                                                                                                                                                                                                                                                                                                                                                                                                                                                                                                                                                                                                                                                                                                                                                                                                                                                                                                                                                                                                                                                                                                                                                                                                 | NO.      | SALES NO.       | DESCRIPTION                                                     |
|                                                                                                                                                                                                                                                                                                                                                                                                                                                                                                                                                                                                                                                                                                                                                                                                                                                                                                                                                                                                                                                                                                                                                                                                                                                                                                                                                                                                                                                                                                                                                                                                                                                                                                                                                                                                                                                                                                                                                                                                                                                                 | 1        | EU-0199-M22-V05 | VR 0.5 GPM Spray Device, M22 x 1 Female                         |
|                                                                                                                                                                                                                                                                                                                                                                                                                                                                                                                                                                                                                                                                                                                                                                                                                                                                                                                                                                                                                                                                                                                                                                                                                                                                                                                                                                                                                                                                                                                                                                                                                                                                                                                                                                                                                                                                                                                                                                                                                                                                 | 2        | 020377-45       | Sensor Cable                                                    |
|                                                                                                                                                                                                                                                                                                                                                                                                                                                                                                                                                                                                                                                                                                                                                                                                                                                                                                                                                                                                                                                                                                                                                                                                                                                                                                                                                                                                                                                                                                                                                                                                                                                                                                                                                                                                                                                                                                                                                                                                                                                                 | 3        | 019920-45       | Control Module                                                  |
|                                                                                                                                                                                                                                                                                                                                                                                                                                                                                                                                                                                                                                                                                                                                                                                                                                                                                                                                                                                                                                                                                                                                                                                                                                                                                                                                                                                                                                                                                                                                                                                                                                                                                                                                                                                                                                                                                                                                                                                                                                                                 | 4        | 019921-45       | Mechanical Temperature Mixing Valve                             |
|                                                                                                                                                                                                                                                                                                                                                                                                                                                                                                                                                                                                                                                                                                                                                                                                                                                                                                                                                                                                                                                                                                                                                                                                                                                                                                                                                                                                                                                                                                                                                                                                                                                                                                                                                                                                                                                                                                                                                                                                                                                                 | 5        | 019922-45       | Supply Hose, G 3/8" x G 1/2" Connections                        |
|                                                                                                                                                                                                                                                                                                                                                                                                                                                                                                                                                                                                                                                                                                                                                                                                                                                                                                                                                                                                                                                                                                                                                                                                                                                                                                                                                                                                                                                                                                                                                                                                                                                                                                                                                                                                                                                                                                                                                                                                                                                                 | 6        | 020498-25       | Hex Bushing, G 3/8" Female x 1/2 NPSM<br>Male w/ Sealing Washer |
|                                                                                                                                                                                                                                                                                                                                                                                                                                                                                                                                                                                                                                                                                                                                                                                                                                                                                                                                                                                                                                                                                                                                                                                                                                                                                                                                                                                                                                                                                                                                                                                                                                                                                                                                                                                                                                                                                                                                                                                                                                                                 | 7        | 019924-45EU     | Plug-in AC Adapter w/ EU Plug                                   |
|                                                                                                                                                                                                                                                                                                                                                                                                                                                                                                                                                                                                                                                                                                                                                                                                                                                                                                                                                                                                                                                                                                                                                                                                                                                                                                                                                                                                                                                                                                                                                                                                                                                                                                                                                                                                                                                                                                                                                                                                                                                                 | 8        | 019926-45       | Flexible Connector Hose                                         |
| Product Specifications:   Single Hole Deck Mount Sensor Faucet w/ Swivel Gooseneck, VR 0.5 GPM Mon-Aerated Spray Device, Control Module, ACA dapter w/ EU PUG, GPM Mon-Aerated Spray Device, Control Module, ACA dapter w/ EU PUG, GPM Mon-Aerated Spray Device, Control Module, ACA dapter w/ EU PUG, GPM Mon-Aerated Spray Device, Control Module, ACA dapter w/ EU PUG, GPM Mon-Aerated Spray Device, Control Module, ACA dapter w/ EU PUG, GPM Mon-Aerated Spray Device, Control Module, ACA dapter w/ EU PUG, GPM Mon-Aerated Spray Device, Control Module, ACA dapter w/ EU PUG, GPM Mon-Aerated Spray Device, Control Module, ACA dapter w/ EU PUG, GPM Mon-Aerated Spray Device, Control Module, ACA dapter w/ EU PUG, GPM Mon-Aerated Spray Device, Control Module, ACA dapter w/ EU PUG, GPM Mon-Aerated Spray Device, Control Module, ACA dapter w/ EU PUG, GPM Mon-Aerated Spray Device, Control Module, ACA dapter w/ EU PUG, GPM Mon-Aerated Spray Device, Control Module, ACA dapter w/ EU PUG, GPM Mon-Aerated Spray Device, Control Module, ACA dapter w/ EU PUG, GPM Mon-Aerated Spray Device, Control Module, ACA dapter w/ EU PUG, GPM Mon-Aerated Spray Device, Control Module, ACA dapter w/ EU PUG, GPM Mon-Aerated Spray Device, Control Module, ACA dapter w/ EU PUG, GPM Mon-Aerated Spray Device, Control Module, ACA dapter w/ EU PUG, GPM Mon-Aerated Spray Device, Control Module, ACA dapter w/ EU PUG, GPM Mon-Aerated Spray Device, Control Module, ACA dapter w/ EU PUG, GPM Mon-Aerated Spray Device, Control Module, ACA dapter w/ EU PUG, GPM Mon-Aerated Spray Device, Control Module, ACA dapter w/ EU PUG, GPM Mon-Aerated Spray Device, Control Module, ACA dapter w/ EU PUG, GPM Mon-Aerated Spray Device, Control Module, ACA dapter w/ EU PUG, GPM Mon-Aerated Spray Device, Control Module, ACA dapter w/ EU PUG, GPM Mon-Aerated Spray Device, Control Module, ACA dapter w/ EU PUG, GPM Mon-Aerated Spray Device, Control Module, ACA dapter w/ EU PUG, GPM Mon-Aerated Acaded Spray Device, Control Module, ACA |          |                 |                                                                 |
| Drawn: DMH Checked: JRM                                                                                                                                                                                                                                                                                                                                                                                                                                                                                                                                                                                                                                                                                                                                                                                                                                                                                                                                                                                                                                                                                                                                                                                                                                                                                                                                                                                                                                                                                                                                                                                                                                                                                                                                                                                                                                                                                                                                                                                                                                         | Approved | d: JHB Date:    | 01/26/23  Scale: NTS  Sheet: 2 of 2                             |
|                                                                                                                                                                                                                                                                                                                                                                                                                                                                                                                                                                                                                                                                                                                                                                                                                                                                                                                                                                                                                                                                                                                                                                                                                                                                                                                                                                                                                                                                                                                                                                                                                                                                                                                                                                                                                                                                                                                                                                                                                                                                 |          | I               |                                                                 |